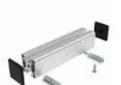

# **FATH Parking Rails**

FATH Parking Rails are used to lock dollies and trolleys on the shopfloor, without brakes. The rollers of the load carriers are inserted into the recess on one side of the Parking Rail, so that they can beprecisely parked, they remain in position. This ensures a safe and orderly material supply. The FATH Parking Rails are simply glued onto the industrial floor.

parking-rail.fath24.com