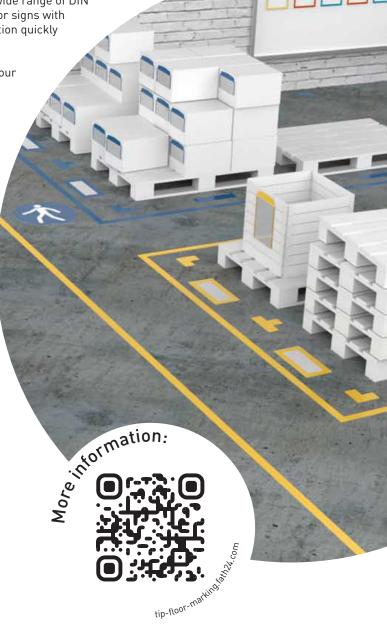

# FLOOR MARKINGS

The color code guiding system

The self-adhesive **FATH** Floor Markings are well-suited to virtually any industrial floor and can be driven on immediately. **FATH** Floor Marking Tapes can be removed without residue and are form-stable. The **FATH** pre-cut floor windows are available in a wide range of DIN formats **FATH** floor shapes in L/T/I and foot format and the **FATH** floor signs with pictograms according to ASR standard, you can implement visualization quickly and securely as required.

The **FATH** experts for lean production will advise you personally on your individual color coding system.

# Monochrome Floor Markings

Yellow

Paths for use by vehicles and pedestrians

Red

Scrap, blocked stock or defective material

Blue

Materials for further processing

Green

Finished products, finished products and goods

# **Two-color Floor Markings**

Fire-extinguishing system and fire-fighting equipment, highly flammable materials and surfaces, non-smoking area

Black / Yellow

Hazard area, height restrictions, width restrictions, radioactive materials, obstacles