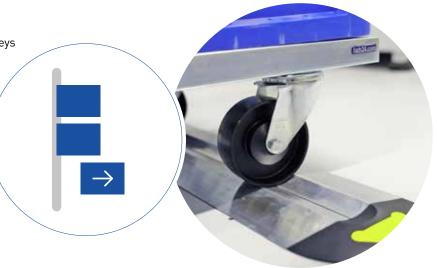

# **FATH Parking Rails**

FATH Parking Rails are used to lock dollies and trolleys on the shopfloor, without brakes. The rollers of the load carriers are inserted into the recess on one side of the Parking Rail, so that they can beprecisely parked, they remain in position. This ensures a safe and orderly material supply. The FATH Parking Rails are simply glued onto the industrial floor.

parking-rail.fath24.com

# **FATH Guiding Rails**

The **FATH** Guiding Rails are all about movement - they are used for guided and dynamic FIFO material supply with floor rollers and weighing scales. The load carriers are threaded into the **FATH** Guiding Rails on one side. **FATH** Guiding Rails are installed floating.

# More information:

guiding-rail.fath24.com

**FATH** Parking Rails and **FATH** Guiding Rails can be used as a stand-alone solution. The Guiding Rails are also ideal for the configuration of FIFO stations.