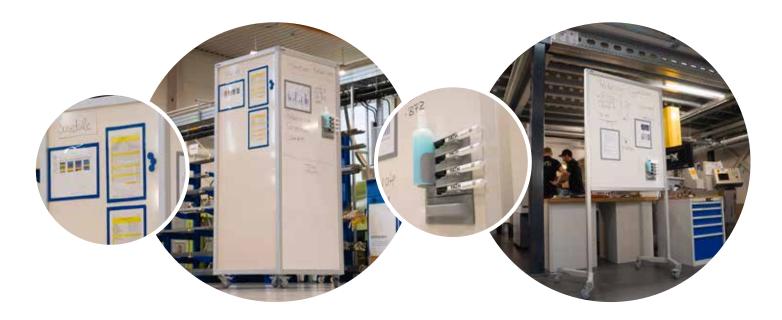

# **FATH VISUAL BOARDS & ACCESSORIES**

Mobile shopfloor management

# Making the most of columns in production halls!

The enameled surfaces of **FATH** Visual Boards are scratch resistant, extremely durable, and protected against marker residues. Since the metallic surface is also magnetic, the whiteboard becomes a magnetic board.

Clever: The mobile Enamel Cube offers an enormous amount of space on a small footprint - it is also perfect to use on supporting columns.

# More information on all FATH Visual Boards:

HELPFUL HINTS: To get the most out of the supporting columns in your production hall, you can build the FATH Enamel Cube around them.