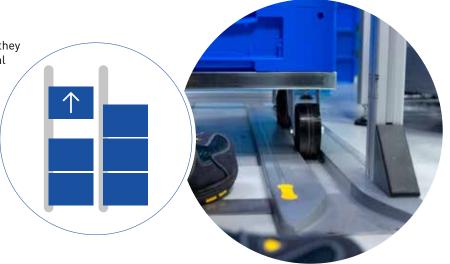

# FIFO STATION

Designing to meet requirements and save space

FATH Guiding Rails FIFO work together with FATH dollies to ensure space-saving material supply and an efficient material flow according to the First In-First Out principle.

# **FATH Guiding Rails**

The modular system you can set up your FIFO station with length, width and number of according to your needs and lanes expand it at any time. Using the top profile grooves, 90° angle enclosures can be constructed cost-effectively. The individual Guiding Rail FIFO are screwed together and installed floating. Unbreakable, extra-wide insertion caps enable intuitive threading of the dollies. The single-sided rail guideway saves space, offers additional flexibility, and saves costs.

# More information:

guiding-rail.fath24.com