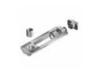

# **FATH Guiding Rails**

The **FATH** Guiding Rails are all about movement - they are used for guided and dynamic FIFO material supply with floor rollers and weighing scales. The load carriers are threaded into the **FATH** Guiding Rails on one side. **FATH** Guiding Rails are installed floating.

# More information:

guiding-rail.fath24.com

**FATH** Parking Rails and **FATH** Guiding Rails can be used as a stand-alone solution. The Guiding Rails are also ideal for the configuration of FIFO stations.