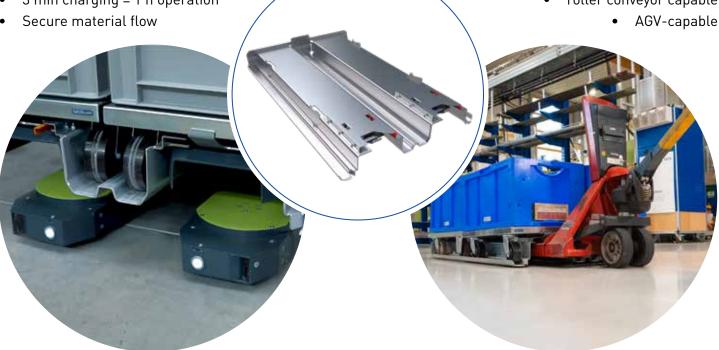

# FATH ADAPTER PALLET

Optimizing logistical processes – reducing costs

Seamless transport in logistics – without repackaging or restacking! Transport and store dollies particularly efficiently with the FATH adapter pallet. The SLCs are automatically locked in place and can remain on the adapter pallet throughout the entire process chain, even when transported by truck and rail. The FATH adapter pallet can be used with all 400 x 600 mm dollies and is roller conveyor compatible - it is the first pallet that can be transported together with standard pallets with an AGILOX AGV. In combination with the AGILOX ONE - a fully autonomous conveyor vehicle - you optimize your logistical processes in every aspect.

# **AGILOX ONE:**

Omnidirectional driving concept

Start-up in just a few hours

3 min charging = 1 h operation

# **FATH Adapter Pallet:**

- dollymark-independent
  - high rack capable
- roller conveyor capable

Find out more about our cooperation partner AGILOX:

agilox.net

Get to know the FATH adapter pallet better