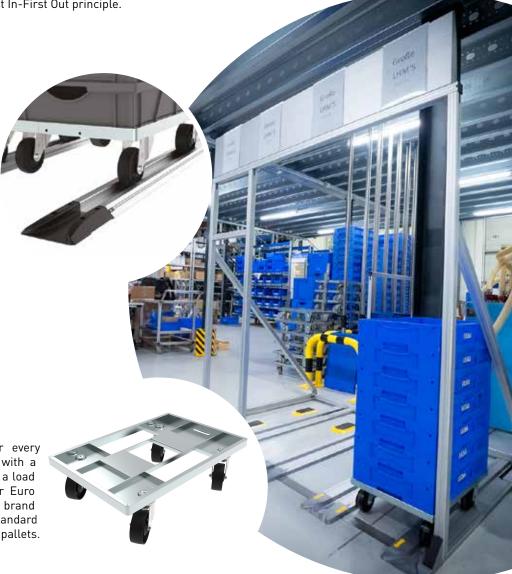

# FATH ADAPTER PALLET

Optimizing logistical processes – reducing costs

Seamless transport in logistics – without repackaging or restacking! Transport and store dollies particularly efficiently with the FATH adapter pallet. The SLCs are automatically locked in place and can remain on the adapter pallet throughout the entire process chain, even when transported by truck and rail. The FATH adapter pallet can be used with all 400 x 600 mm dollies and is roller conveyor compatible - it is the first pallet that can be transported together with standard pallets with an AGILOX AGV. In combination with the AGILOX ONE - a fully autonomous conveyor vehicle - you optimize your logistical processes in every aspect.

# **FATH Adapter Pallet:**

- dollymark-independent
  - high rack capable
- roller conveyor capable

Find out more about our cooperation partner AGILOX:

agilox.net

Get to know the FATH adapter pallet better

# **FATH Dolly**

FATH dollies are available in versions for every application: with and without lateral guide, with a drawbar system suitable for towing, and with a load capacity of up to 1000 kg in the version for Euro pallets - and always equipped with Blickle brand wheels. FATH dollies are compatible with standard stock rollers and are also suitable for adapter pallets.