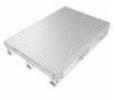

# FATH ADAPTER PALLET

Optimizing logistical processes – reducing costs

Seamless transport in logistics – without repackaging or restacking! Transport and store dollies particularly efficiently with the FATH adapter pallet. The SLCs are automatically locked in place and can remain on the adapter pallet throughout the entire process chain, even when transported by truck and rail. The FATH adapter pallet can be used with all 400 x 600 mm dollies and is roller conveyor compatible - it is the first pallet that can be transported together with standard pallets with an AGILOX AGV. In combination with the AGILOX ONE - a fully autonomous conveyor vehicle - you optimize your logistical processes in every aspect.

# **FATH Adapter Pallet:**

- dollymark-independent
  - high rack capable
- roller conveyor capable

Find out more about our cooperation partner AGILOX:

agilox.net

Get to know the FATH adapter pallet better